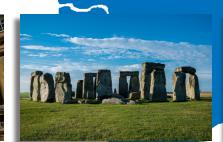

## Highlights

- · Visit to the cathedral city of Salisbury
- Tour of Stonehenge
- · Full day in Cardiff followed by concert
- · A visit to the Roman city of Bath
- Dublin city tour
- VIP Concert package in Kilkenny
- · Visit to the Normandy beaches and visitor centre
- Paris city tour
- The Louvre
- Eiffel Towe